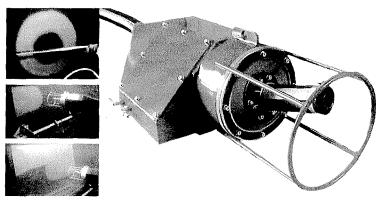

### RotoMate increases your blasting production!

The RotoMate is a unique nozzle manipulator which creates a big circular blast pattern. Driven by a pneumatic motor the nozzle makes a rotating movement and creates a blast pattern of up to 20 Inches (500 mm) diameter.

The RotoMate can be used with every type of blastpot and nozzle. It's unique design makes it maintenance free, very wear resistant and simple to operate

By moving the RotoMate over a X and Y axle the blast capacity of the blast machine can be increased to at least 485 square feet (45 m²) per hour! This is the result of the big blast pattern, the wide spread of abrasive, the controlled movement and no operator fatigue.

Best result are reached when one or preferably both of the axle movements are (semi)automated with variable speed control. These automated movements can be done in many ways depending on the application: forklift, trolley, man lift platform, crane, robot or special designed traversing units.